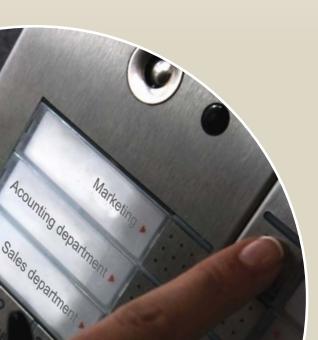

#### What benefits does 2N Helios bring you?

You do not need a key to get into your office – you can simply open the office door by entering a numerical code or using a card, which you swipe against the contactless card reader.

house.

- You can open the entrance door from anywhere if you are in the office you can use your desk phone, if not use your mobile phone.
- You can see your visitors as well as hear them thanks to the built-in video camera, you can see all arriving guests on your computer monitor.
- You can easily find the name you are looking for on the well-designed display – you can save names, logos etc. Searching for a contact is as simple as on your mobile phone.
- You can open up to two entrances with one touch of a button – first open the gate into the complex for your visitor and then main entrance to the building.