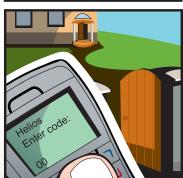

Mr. Brown enters a code on his mobile phone and opens the door for Mr. Smith.

Mr. Smith, a colleague of Mr Brown, arrives and brings him an important draft project. He rings the bell, but nobody is at home.